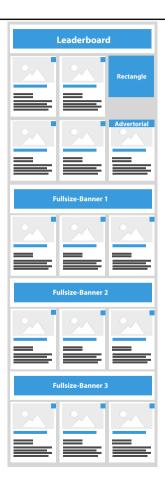

## **Banner-formats and rates**

| Format                   | Placement  | Data-<br>format | Format (width<br>x height)     | Data-<br>volume | Price<br>in €* |
|--------------------------|------------|-----------------|--------------------------------|-----------------|----------------|
| Leaderboard <sup>1</sup> | Front page | jpg, gif, png   | 1280 x 120 px                  | max. 40 KB      | 990            |
| Rectangle <sup>1</sup>   | Front page | jpg, gif, png   | 400 x 560 px                   | max. 40 KB      | 930            |
| Advertorial <sup>1</sup> | Front page | Editorial Text  | Word MS (max.<br>3000 Zeichen) | -               | 1,070          |
| Fullsize-<br>Banner 1    | Front page | jpg, gif, png   | 1280 x 120 px                  | max. 40 KB      | 750            |
| Fullsize-<br>Banner 2    | Front page | jpg, gif, png   | 1280 x 120 px                  | max. 40 KB      | 700            |
| Fullsize-<br>Banner 3    | Front page | jpg, gif, png   | 1280 x 120 px                  | max. 40 KB      | 650            |